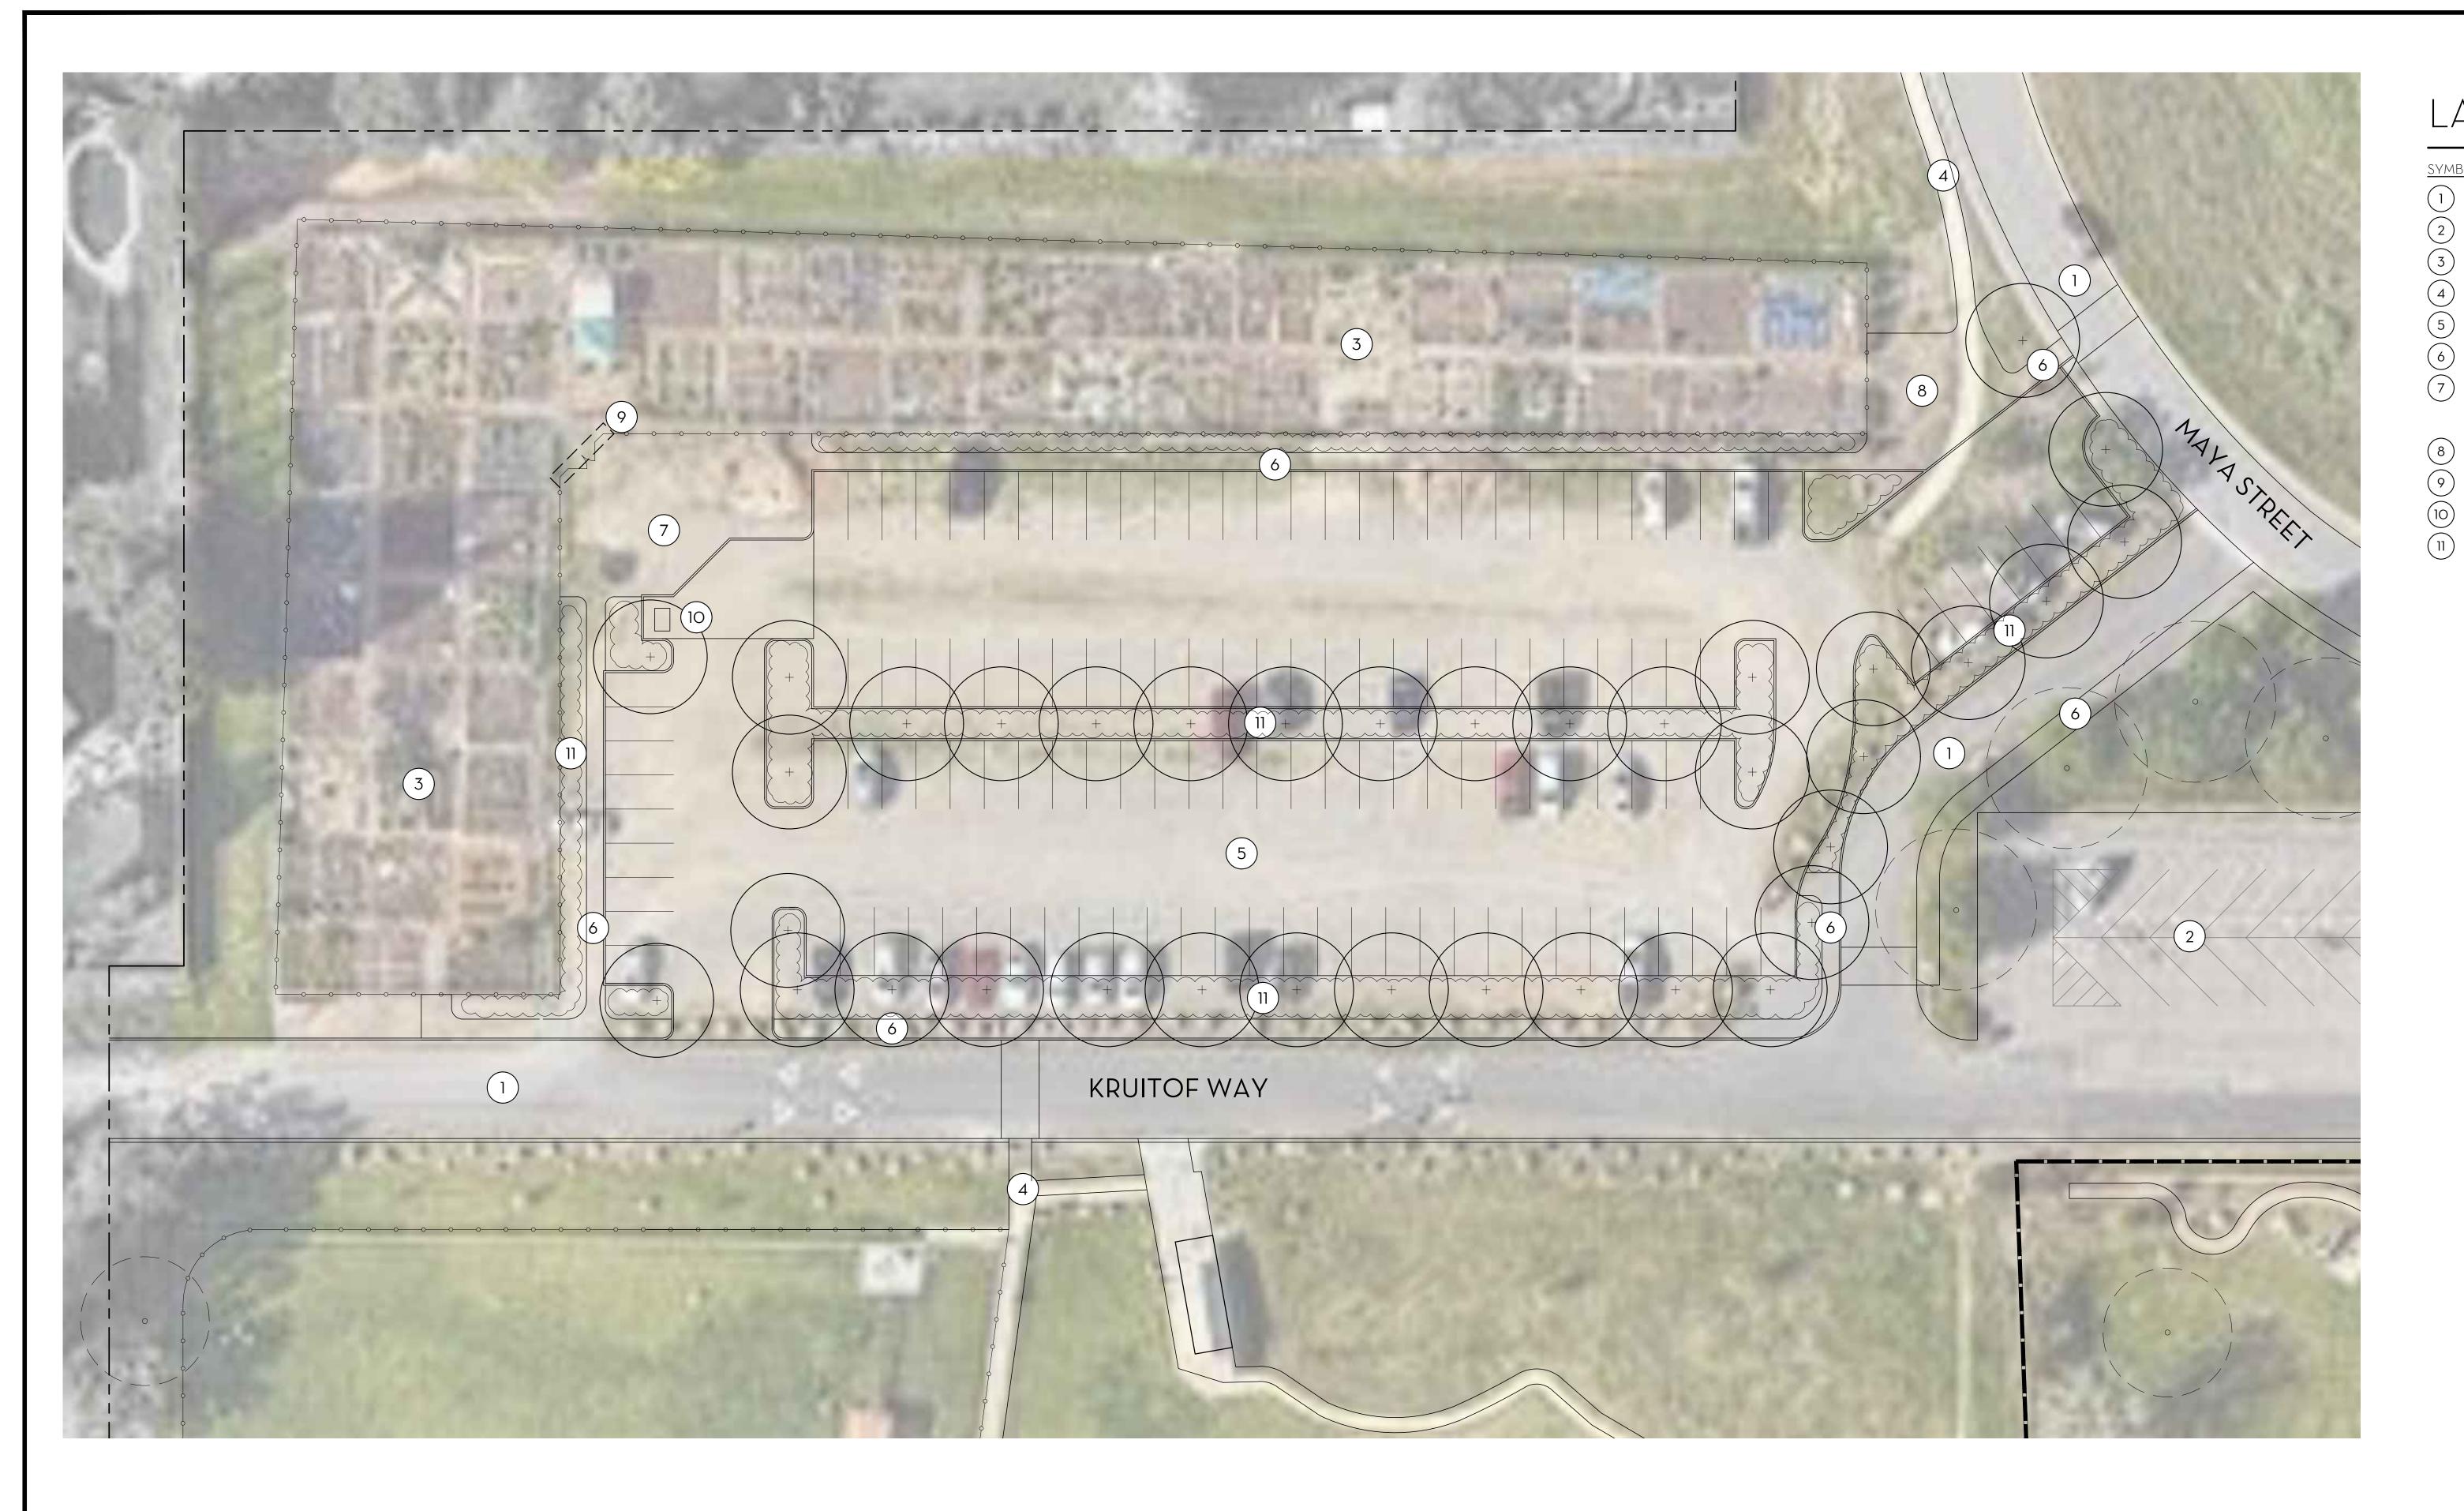

## LAYOUT SCHEDULE

| SYMBOL | DESCRIPTION                                                                                  |
|--------|----------------------------------------------------------------------------------------------|
|        | EXISITING ROADS                                                                              |
| 2      | EXISITING PAVED PARKING LOT                                                                  |
| 3      | EXISITING COMMUNITY GARDEN                                                                   |
| 4      | EXISITING CONCRETE PATHWAY                                                                   |
| 5      | PAVED PARKING LOT: 129 SPACES                                                                |
| 6      | 5' WIDE CONCRETE PATHWAY                                                                     |
| 7      | CONCRETE GARDEN ENTRY PLAZA WITH SPAC<br>SEATING, A DRINKING FOUNTAIN, AND MATERI<br>STORAGE |
| 8      | CONCRETE FOR MATERIALS STORAGE                                                               |
| 9      | TRELLIS AT NEW MAIN GARDEN ENTRANCE GA                                                       |
|        | WASTE BIN AND CONCRETE APRON                                                                 |
|        |                                                                                              |

BIO-FILTRATION SWALE FOR STORMWATER MANAGEMENT, TYP.

COMMUNITY GARDEN PARKING LOT L2

MAY 2, 2023

PACE FOR ERIALS

GATES