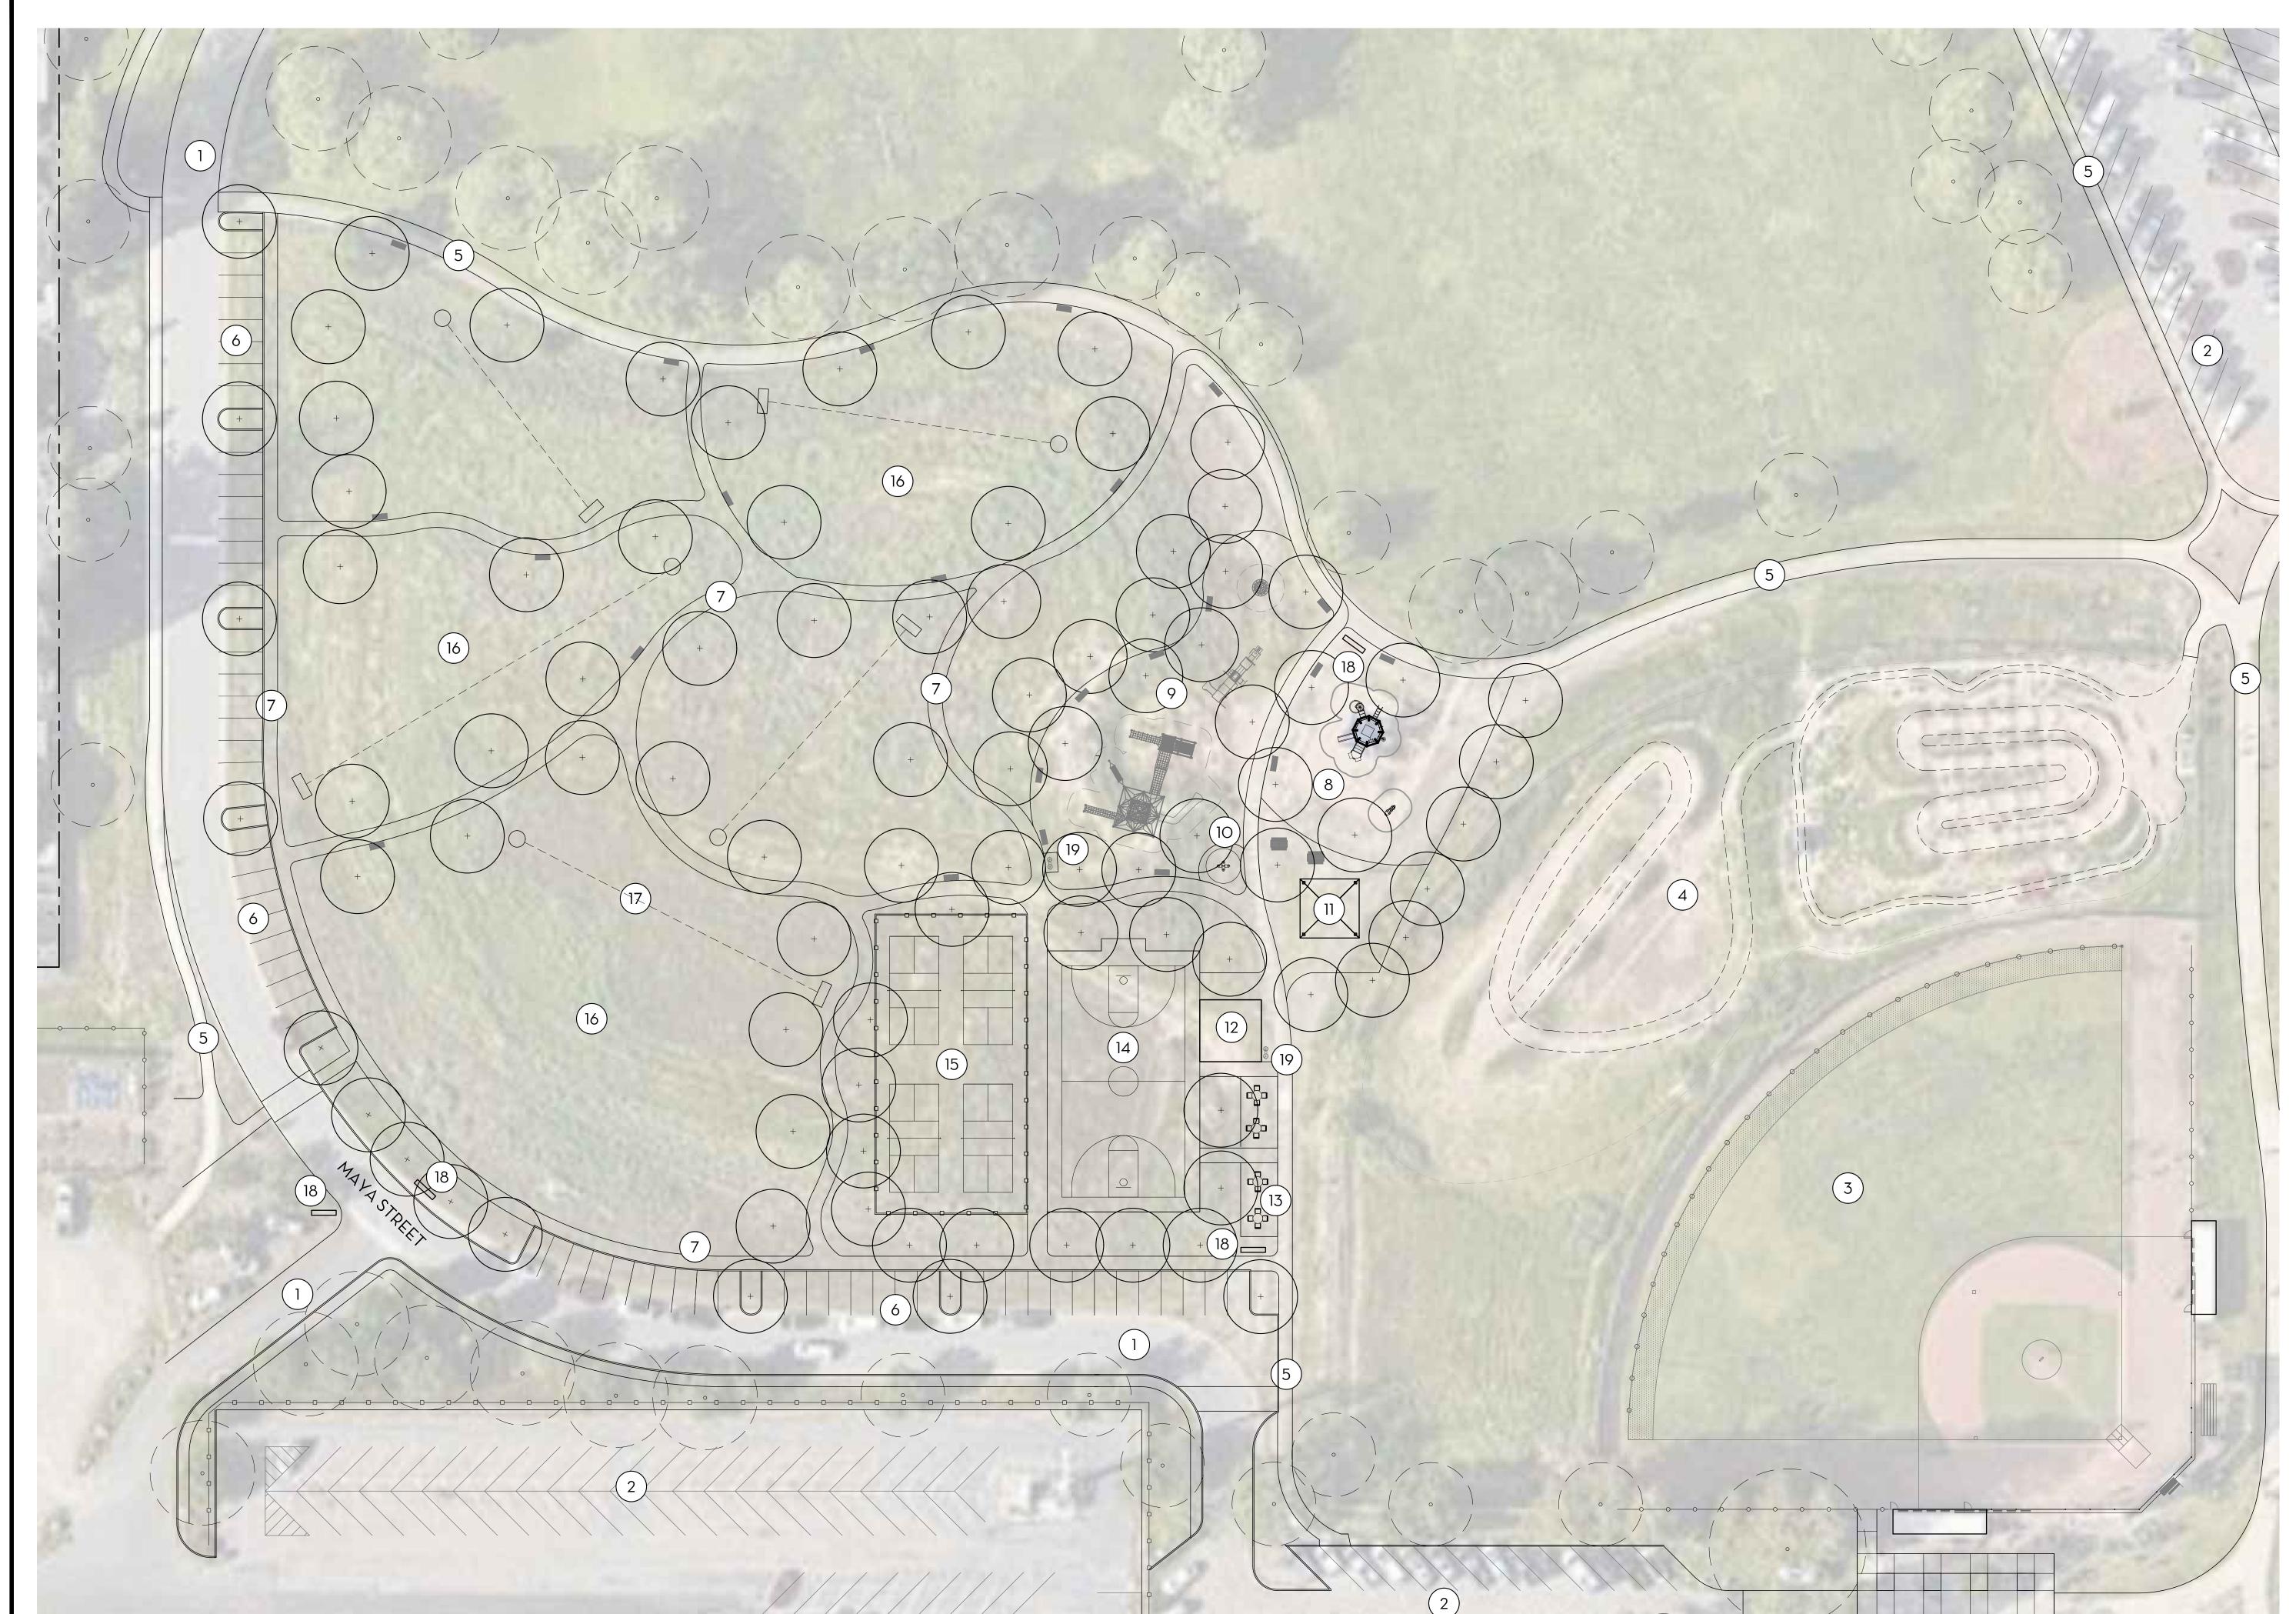

## LAYOUT SCHEDULE

SYMBOL DESCRIPTION

EXISTING ROADS

EXISITING PAVED PARKING LOT

EXISTING LITTLE LEAGUE FIELD

EXISTING BIKE PARK/PUMP TRACK

EXISTING PEDESTRAIN PATHWAYS

NOSE-IN PARKING ALOT MAYA ST. (## SPACES)

5' TO 6' WIDE CONCRETE PATHWAY, TYP.

PLAY AREA FOR AGES 2-5

PLAY AREA FOR AGES 5-12

PLAY AREA FOR AGES 5

MINOR WATER PLAY FEATURE

SHADE STRUCTURE: 24' X 24' (APPROX. 24-32 PEOPLE)

) MULTI-USE, ALL-GENDER RESTROOM

SITTING AREAS: (4) TABLES FOR (4) PEOPLE EACH

BASKETBALL COURT

(4) PICKLE BALL COURTS SURROUNDED BY CHAIN LINK FENCE

OPEN GREEN SPACE

DISC GOLF COURSE

) PARK SIGNAGE

) PARK SIGNAG

DRINKING FOUNTAIN

O' 15' 30' (1" = 30'-0")