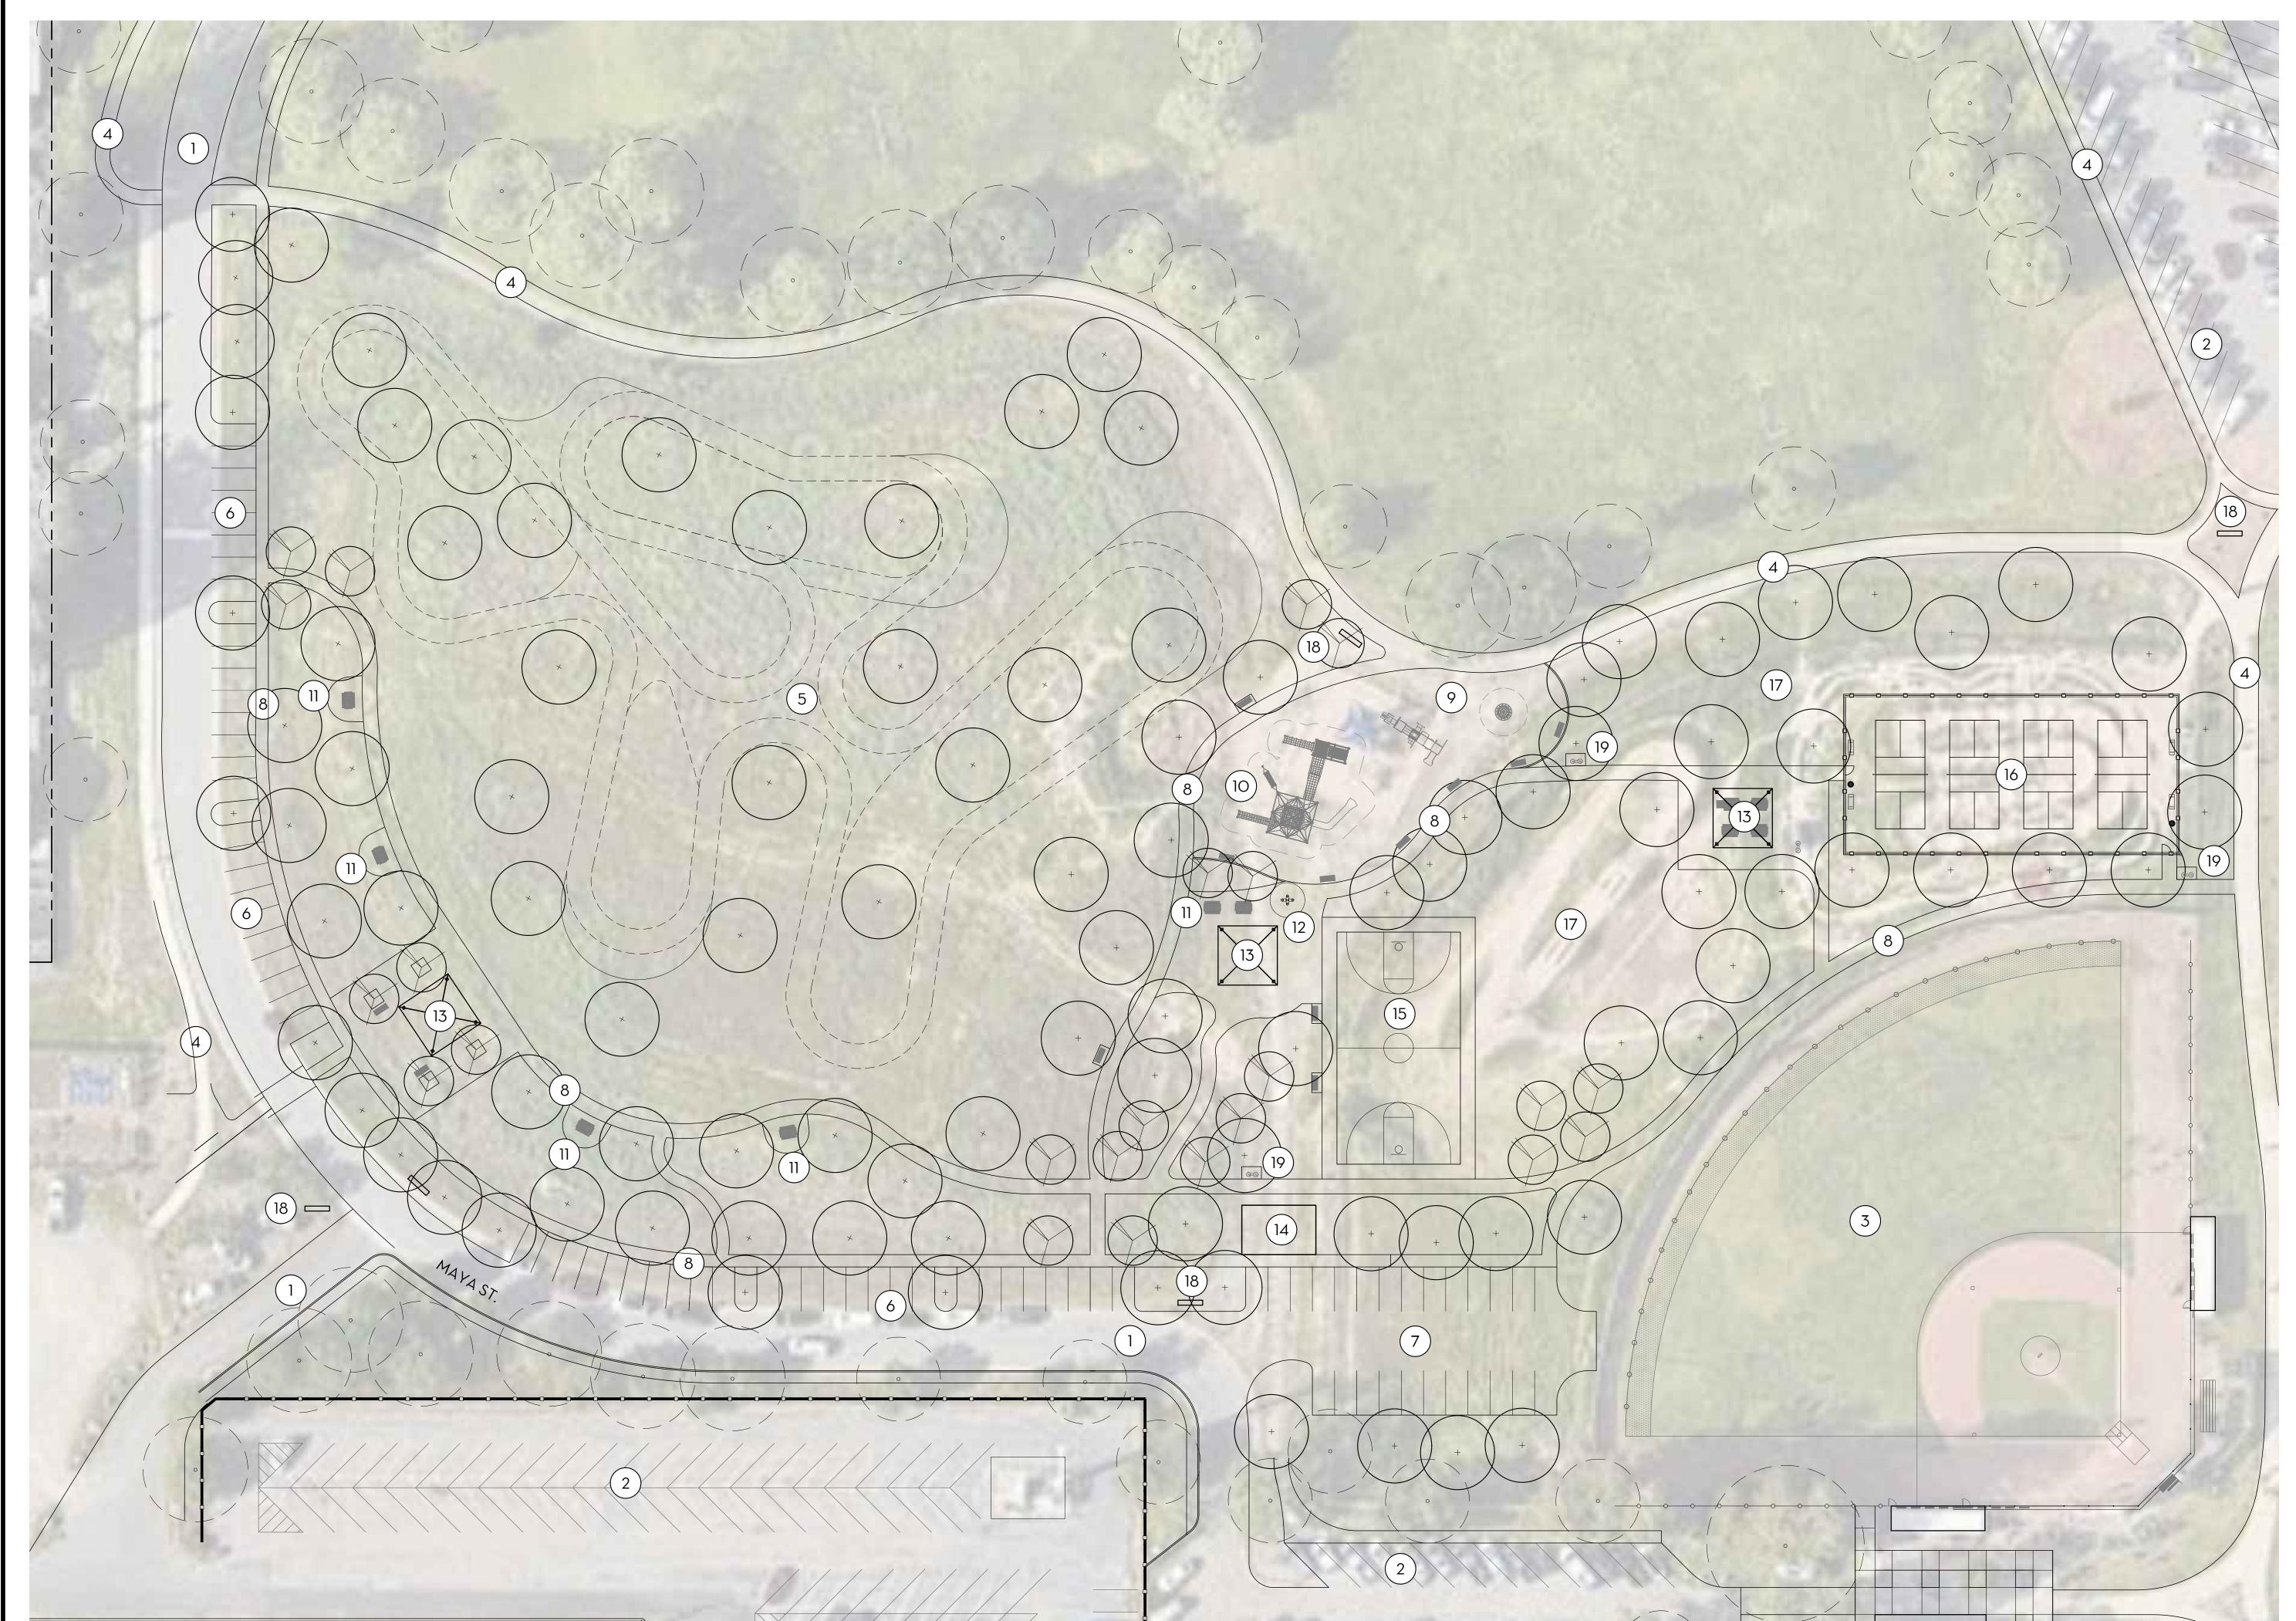

## LAYOUT SCHEDULE

| SYMBOL | DESCRIPTION |
|--------|-------------|
|        |             |

EXISTING ROADS

EXISITING PAVED PARKING LOT

EXISTING LITTLE LEAGUE FIELD

EXISTING PEDESTRAIN PATHWAYS

BIKE PARK/PUMP TRACK

NOSE-IN PARKING ALONG MAYA ST. (52 SPACES)

PAVED PARKING LOT (25 SPACES)

6' WIDE CONCRETE PATHWAY, TYPICAL

PLAY AREA FOR AGES 2-5

PLAY AREA FOR AGES 5-12

PICNIC TABLES (4-6 PEOPLE EACH)

MINOR WATER PLAY FEATURE

SHADE STRUCTURE: 24' X 24' (APPROX. 24-32 PEOPLE )

MULTI-USE, ALL-GENDER RESTROOM

BASKETBALL COURT

(4) PICKLE BALL COURTS SURROUNDED BY CHAIN LINK

OPEN GREEN SPACE

PARK SIGNAGE

DRINKING FOUNTAIN

O' 15' 30' (1" = 30'-0")